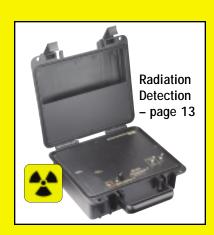

### ORDER TODAY - RISK FREE

Over 1,000 switches are in stock! Call (408) 330-5599 today for a 15-day risk free evaluation.

Rugged & Portable

"Dirty Bombs" or the dispersal of commonly available radioactive material is perhaps the largest threat to our homeland security. Is your department prepared? Place this detector in a common area, such as beneath the counter in your reception area. You'll know before it's too late.

### ADVANCED MICROPROCESSOR CONTROLS

These microprocessor controlled detectors are ideal for use in homeland security applications. No special training or periodic adjustments are required. May be easily connected for remote notification.

### SIMPLE OPERATION, SYNTHESIZED VOICE ALERTS

A voice synthesizer warns personnel of danger. Radio transmitters are easily connected to alert first responders using existing radios. Mobile or fixed installations are a snap. Everything you need is included. Easily link to radios, alarms, and emergency response systems. Simply turn the detector on. A synthesized voice will alert you auto-

matically when dangerous conditions exist. Radios may be easily connected for remote notification.

### SENSITIVE DETECTION WITHOUT FALSE ALARMS

Choose a G/M tube detector for best general use and portability, or add a NaI PMT detector for high sensitivity in a fixed location. Ask us about point detectors which can easily be wired to your existing alarm system.

### SINGLE POINT RADIATION DETECTORS

Let DLI design custom single point detectors for your facility. Both ionization and PMT detectors are available. Contact a nuclear health physicist for more information. Email: physics@digital-loggers.com