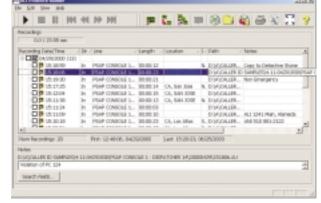

### **EVIDENCE BUILDER SOFTWARE**

Why juggle DVDs or DAT tapes? DLI loggers hold years of recordings on disk for instant access. When the district attorney calls, you'll produce perfect recordings in seconds, not hours.

Search instantly by channel, time, caller, or other information. Select just the recordings you need, then create a great-sounding evidence file. Recording files are fully traceable to ensure chain of custody.

### **EVIDENCE BUILDER SOFTWARE**

Search for calls quickly. Sort and print call lists. Find the caller's street address automatically via the internet.

Monitor calls remotely from any PC

Includes Evidence Builder Software