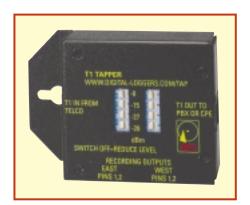

# USB Digital T-1 Logger

\$1,295

# Includes T1 Tapper for Easy Installation

The high-impedance T1 Tapper adds recording without rewiring.

Instantly record from any T1. Capture every word. Installation is a snap using a simple USB connection.

You'll have complete recording of all traffic on the T1 trunk. Sort, access, email, and retrieve recordings from any PC on the network. Monitor live T1 traffic in real-time. Locate calls instantly using Caller-ID, numbers dialed, or DTMF voiceband signaling.