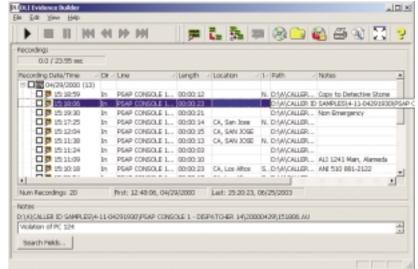

### **EVIDENCE BUILDER SOFTWARE**

Why juggle DVDs or DAT tapes? DLI loggers hold years of recordings on disk for instant access. When the district attorney calls, you'll produce perfect recordings in seconds, not hours.

Search instantly by channel, time, caller, or other information. Select just the recordings you need, then create a great-sounding evidence file. Recording files are fully traceable to ensure chain of custody.

### **EVIDENCE BUILDER SOFTWARE**

Search for calls quickly. Sort and print call lists. Find the caller's street address automatically via the internet.

Monitor calls remotely from any PC

Includes Evidence Builder Software