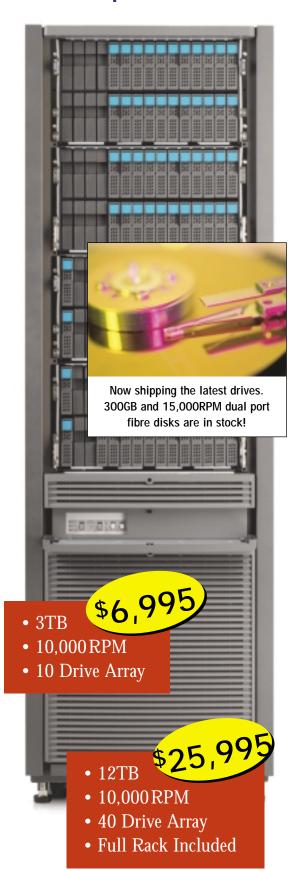

# Reliable Disk Array Loggers

# 3.2 to 50TB Disk Array with 250 VoIP Channels

### FIBRE CHANNEL DRIVES – TERABYTE STORAGE

Store years of recordings on-line. DLI network loggers were the first to offer fibre channel disk storage standard. You can easily add up to 125 hot-pluggable, redundant drives to each module without extra hardware. Fibre channel drives transfer data at over 1 gigabit per second, faster than any competing technology. This fast transfer gives you instant access to recorded calls and increases reliability.

300 GB FCAL Drives Standard

Tired of searching through DVDs? Ready to retire that DAT recorder? Choose DLI for the most reliable E-911 and homeland security loggers. Don't trust your important recordings to PC hard drives. These recorders use reliable, government quality fibre channel disks for guaranteed data integrity.

### 24 Channels - 9 Drives

- True Fibre RAID
- Win 2003 Server
- Dual P-IV Systems

\$17.995 with 3.250 GB \$25,700 with 4.950 GB

### 48 Channels - 9 Drives

• Dual P-4 Systems \$29,500 with 3,250 GB