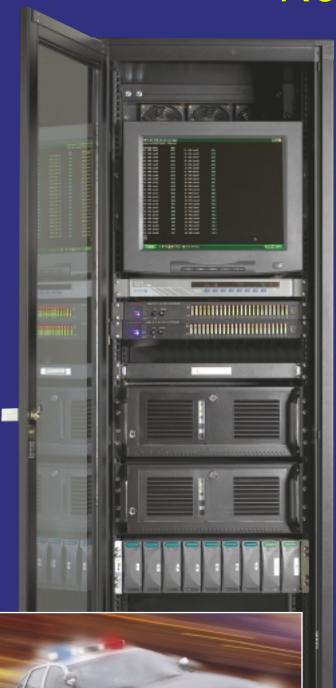

# Reliable Disk Array Loggers

# 3.2 to 50TB Disk Array with 250 VoIP Channels

### ···· 24-CHANNEL CAPTURE UNITS

The heart of our larger loggers is a patented, custom built 24-channel capture unit. Units expand to thousands of channels by networking multiple modules in secure rackmount enclosures.

### FAST PLAYBACK UNIT

A fast rack-mounted playback unit is included for instant playback and re-recording. Calls can be backed up to hard drive, CD or tape. Calls may be instantly transferred over fast network connections or emailed to any remote location.

### FIBRE CHANNEL DRIVES – TERABYTE STORAGE

Store years of recordings on-line. DLI network loggers were the first to offer fibre channel disk storage standard. You can easily add up to 125 hot-pluggable, redundant drives to each module without extra hardware. Fibre channel drives transfer data at over 1 gigabit per second, faster than any competing technology. This fast transfer gives you instant access to recorded calls and increases reliability.