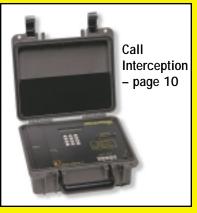

# Intercept, Monitor, and Forward Calls

# Tap into any Line! Monitor it Remotely!

Silently forward communications from any radio, phone, or microphone. Even cell phones and police radios can be connected.

### SIMPLE TO INSTALL

Just snap a cable between a headset, phone, radio or microphone. Attach to a phone line and the audio will be automatically forwarded.

### JOIN IN WITH THE PRESS OF A KEY

Stay on the line to monitor silently. Or, just press a key to join in the conversation.

### BATTERY BACKUP, RADIO & ALARM INTERFACE

Features include an internal battery backup and an expansion connector to tie in radios, alarms, and custom electronics.

Ideal for Training

- Ideal for emergency recording and training
- Replay calls, even while recording live
- · Organized files include digital watermarks and precise time/date stamps
- Compatible with all military radios with PL-229 connectors
- Provides a USB link to Windows PCs
- Access recordings securely over the LAN
- Multiple units link to a single PC
- Custom recorders are available with Ethernet links, VoIP connectivity, and remote 2-way radio control.