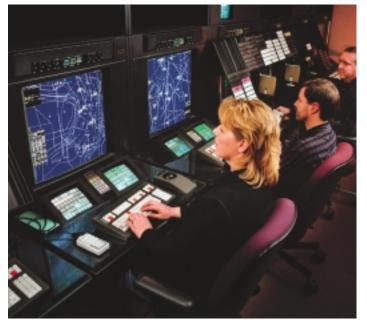

### AIR TRAFFIC CONTROL & NOISE MONITORING

Air Traffic Control and Flight Safety Services use digital loggers to track important conversations between tower control, approach, pilots, and ground stations. DLI Loggers monitor aircraft radio transmissions and noise in major international airports across the country.