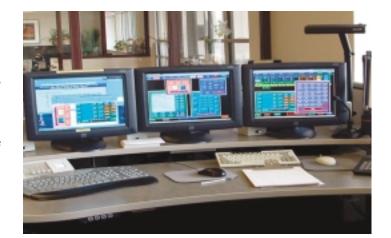

### **EMERGENCY SERVICE / E-911 DISPATCH**

Store years of recordings on-line with powerful disk arrays. Access calls instantly without searching through DVDs or DAT tapes. Make perfect recordings in seconds, not hours.

From sheriff's departments to major dispatch centers, DLI loggers are the dispatch supervisor's choice. Evidence Builder software finds just the calls you want. Preview and create an evidence file with only the relevant recordings. Transfer evidence securely to CD, or over your network.

### **EVIDENCE BUILDER SOFTWARE**

Why juggle DVDs or DAT tapes? DLI loggers hold years of recordings on disk for instant access. When the district attorney calls, you'll produce perfect recordings in seconds, not hours.

Search instantly by channel, time, caller, or other information. Select just the recordings you need, then create a great-sounding evidence file. Recording files are fully traceable to ensure chain of custody.