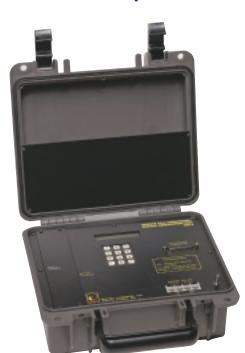

# USB Digital T-1 Logger

\$1,295

# Includes T1 Tapper for Easy Installation

The high-impedance T1 Tapper adds recording without rewiring.

Instantly record from any T1. Capture every word. Installation is a snap using a simple USB connection.

You'll have complete recording of all traffic on the T1 trunk. Sort, access, email, and retrieve recordings from any PC on the network. Monitor live T1 traffic in real-time. Locate calls instantly using Caller-ID, numbers dialed, or DTMF voiceband signaling.

Use the reverse indexing feature to access internet public phone directories. The caller's name and address information can be added to your database.

Everything you need to record is included. Just add a Windows PC, and you're up and running! Call today and try your T1 logger risk-free.

### RECORD 24 OR 48 LINES SIMULTANEOUSLY

Loop two T1s off your PBX and record up to 48 conversations simultaneously. Or, use the combine feature to mix east & west audio from an existing T1 for 24 channel recording.

### LOG SIGNALING FOR TEST AND DIAGNOSTICS

Record T1 signalling directly to binary files for QoS measurement and diagnostics.

### **UNIVERSAL T1 SUPPORT**

AMI, B8ZS, Japanese CRC, no problem. All formats are supported. Even PRIs and fractional T1s work fine. Caller-ID and DTMF is decoded only from the voice band

Patents Pending