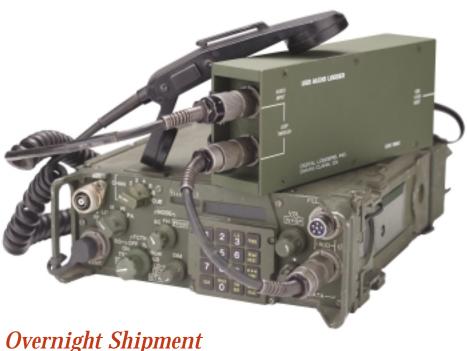

# **SINCGARS** Military Radio Recorders

DLI stocks loggers for recording Sincgars and Harris radios directly to COTS PCs. These rugged loggers are easy to connect with plug-and-play USB interface. Link several loggers on a single PC. Our SINCGARS recorders are in stock, ready for overnight shipment. Call today for a risk-free evaluation.

In addition to our standard products, DLI also manufactures custom interfaces for all modern military radios. Email military@digital-loggers.com with your custom requirements.

Patents Pending

### THOUSANDS IN STOCK, SHIPPED OVERNIGHT

DLI stocks over 10,000 loggers, ready for overnight shipment. Call today. Try yours risk free for 15 days.

Most cost-effective logger available

Patents Pending