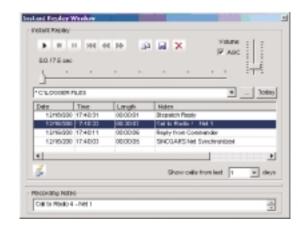

### BATTERY BACKUP, RADIO & ALARM INTERFACE

Features include an internal battery backup and an expansion connector to tie in radios, alarms, and custom electronics.

Ideal for Training

- Ideal for emergency recording and training
- Replay calls, even while recording live
- · Organized files include digital watermarks and precise time/date stamps
- Compatible with all military radios with PL-229 connectors
- Provides a USB link to Windows PCs
- Access recordings securely over the LAN
- Multiple units link to a single PC
- Custom recorders are available with Ethernet links, VoIP connectivity, and remote 2-way radio control.

Live Replay Over LAN/WAN

Proudly designed and built in the USA