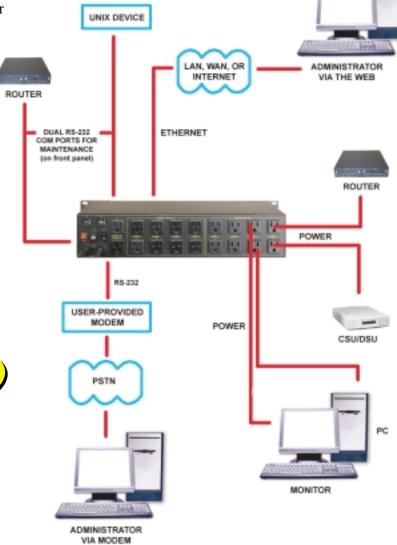

### NEW! Redundant Web Power Switching

Instantly reboot, start or stop equipment. Control and monitor servers, routers and critical E-911 equipment via the web! Do it all securely with multi-level password security. Customize the built-in web server to remotely control and reboot any device.

Eliminate down-time and service calls! The controller automatically "pings" your hardware, automatically rebooting when a fault is detected. Connect via modem even if the net is down. Control mission-critical devices through the three serial console ports. Over 26,000 power controllers ROUTER have been built to support critical equipment

Hard wire it directly into your building. Features include 15A per circuit, 8 circuits,

one serial I/O and one Ethernet port.

Patents Pending