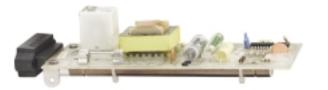

### NEW! Redundant Web Power Switching

Instantly reboot, start or stop equipment. Control and monitor servers, routers and critical E-911 equipment via the web! Do it all securely with multi-level password security. Customize the built-in web server to remotely control and reboot any device.

Eliminate down-time and service calls! The controller automatically "pings" your hardware, automatically rebooting when a fault is detected. Connect via modem even if the net is down. Control mission-critical devices through the three serial console ports. Over 26,000 power controllers ROUTER have been built to support critical equipment

Hard wire it directly into your building. Features include 15A per circuit, 8 circuits,

one serial I/O and one Ethernet port.

Patents Pending