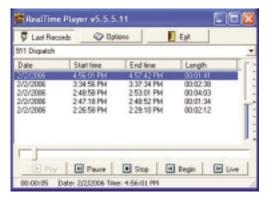

### PLAYBACK FROM ANY PC ······

Given the right security codes, calls can be played back from any PC on your network! Use a standard web browser to find calls quickly, or search by caller ID or number dialed using our call analysis software!

### INSTANT PLAYBACK IN ANY PC .....

Play calls in any Windows PC. Find calls instantly. Just click on the time and date of your call. Store hundreds of calls on rugged, indelible, high-tech CDs. Copy, email, encrypt, and transfer calls on any computer. No software or expensive playback unit is required. Duplicate CDs instantly for perfect copies. Custom network versions play calls in real-time using a secure web browser.