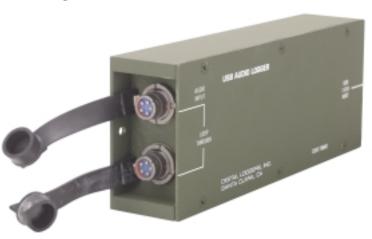

### BATTERY BACKUP, RADIO & ALARM INTERFACE

Features include an internal battery backup and an expansion connector to tie in radios, alarms, and custom electronics.

Ideal for Training

- Ideal for emergency recording and training
- Replay calls, even while recording live
- · Organized files include digital watermarks and precise time/date stamps
- Compatible with all military radios with PL-229 connectors
- Provides a USB link to Windows PCs
- Access recordings securely over the LAN
- Multiple units link to a single PC
- Custom recorders are available with Ethernet links, VoIP connectivity, and remote 2-way radio control.

# **SINCGARS** Military Radio Recorders

DLI stocks loggers for recording Sincgars and Harris radios directly to COTS PCs. These rugged loggers are easy to connect with plug-and-play USB interface. Link several loggers on a single PC. Our SINCGARS recorders are in stock, ready for overnight shipment. Call today for a risk-free evaluation.

In addition to our standard products, DLI also manufactures custom interfaces for all modern military radios. Email military@digital-loggers.com with your custom requirements.

Patents Pending