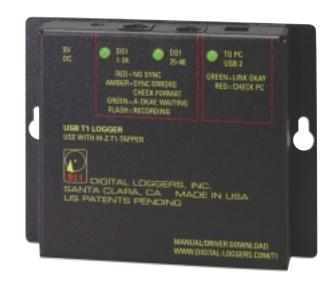

# USB Digital T-1 Logger

\$1,295

# Includes T1 Tapper for Easy Installation

The high-impedance T1 Tapper adds recording without rewiring.

Instantly record from any T1. Capture every word. Installation is a snap using a simple USB connection.

You'll have complete recording of all traffic on the T1 trunk. Sort, access, email, and retrieve recordings from any PC on the network. Monitor live T1 traffic in real-time. Locate calls instantly using Caller-ID, numbers dialed, or DTMF voiceband signaling.

### **UNIVERSAL T1 SUPPORT**

AMI, B8ZS, Japanese CRC, no problem. All formats are supported. Even PRIs and fractional T1s work fine. Caller-ID and DTMF is decoded only from the voice band

Patents Pending