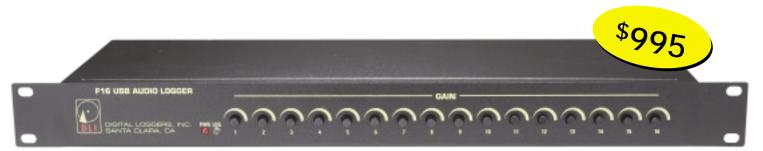

# 16-Channel Rack-Mount USB Logger

### Powerful, Cost Effective

Connect instantly with a plug-and-play connection to your existing Windows server. Record call automatically. This logger is ideal for mid-size commercial applications.

Connection to your phones is a snap. Record directly from any analog phone or outside line. Snap a standard 25 pair cable directly to the logger. Off-hook detection gives you perfect recording start/stop control on outside lines.