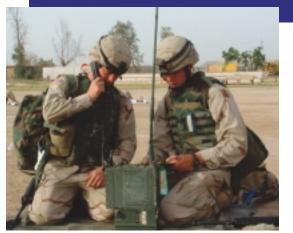

# **SINCGARS** Military Radio Recorders

DLI stocks loggers for recording Sincgars and Harris radios directly to COTS PCs. These rugged loggers are easy to connect with plug-and-play USB interface. Link several loggers on a single PC. Our SINCGARS recorders are in stock, ready for overnight shipment. Call today for a risk-free evaluation.

In addition to our standard products, DLI also manufactures custom interfaces for all modern military radios. Email military@digital-loggers.com with your custom requirements.

Patents Pending