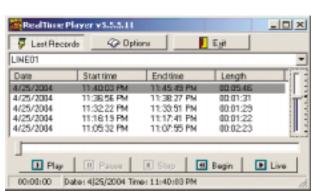

### INSTANT PLAYBACK IN ANY PC .....

Play calls in any Windows PC. Find calls instantly. Just click on the time and date of your call. Store hundreds of calls on rugged, indelible, high-tech CDs. Copy, email, encrypt, and transfer calls on any computer. No software or expensive playback unit is required. Duplicate CDs instantly for perfect copies. Custom network versions play calls in real-time using a secure web browser.

### SEARCH, PLAY, COPY, EMAIL

All recordings include digital watermarks, time and security stamps. Find recordings instantly. Search by time, date, caller-ID, numbers dialed. Find just the recordings you need, then email, copy, save, or edit them.