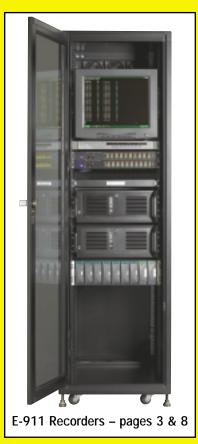

# Reliable Disk Array Loggers

# 3.2 to 50TB Disk Array with 250 VoIP Channels

### 24 Channels - 9 Drives

- True Fibre RAID
- Win 2003 Server
- Dual P-IV Systems

\$17.995 with 3.250 GB \$25,700 with 4.950 GB

### 48 Channels - 9 Drives

• Dual P-4 Systems \$29,500 with 3,250 GB