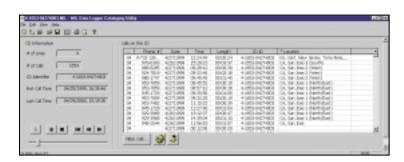

### **EVIDENCE BUILDER SOFTWARE**

Why juggle DVDs or DAT tapes? DLI loggers hold years of recordings on disk for instant access. When the district attorney calls, you'll produce perfect recordings in seconds, not hours.

Search instantly by channel, time, caller, or other information. Select just the recordings you need, then create a great-sounding evidence file. Recording files are fully traceable to ensure chain of custody.