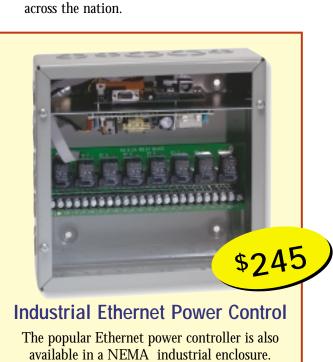

# Cost Effective Power Control

### Built-In Web Server

Control any device remotely from a web browser. Restart devices remotely. Eliminate service calls. Increase efficiency and reduce power consumption.

Don't let the low price fool you. This power controller includes custom web pages and secure login. Software utilities let you integrate the controller in your own OEM design.

Over 10,000 of these units have been built. Yours can ship overnight. Call (408) 330-5599. Try yours risk free.

- Built-in web server
- · Remote outlet control
- Sequential power-up
- Instant plug-and-play
- Reduces power bills
- Eliminates service calls

### Low Prices!

| Web Controller        | \$89.99 |
|-----------------------|---------|
| <b>USB</b> Controller | \$79.99 |

### **Optional Features**

| Clock Scheduler       | \$19 |
|-----------------------|------|
| Power Meter           | \$29 |
| Rack Mount Bracket    | \$18 |
| MOV Surge Suppression | \$19 |
| Enterprise Manager    | \$69 |