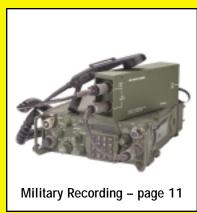

# **SINCGARS** Military Radio Recorders

DLI stocks loggers for recording Sincgars and Harris radios directly to COTS PCs. These rugged loggers are easy to connect with plug-and-play USB interface. Link several loggers on a single PC. Our SINCGARS recorders are in stock, ready for overnight shipment. Call today for a risk-free evaluation.

In addition to our standard products, DLI also manufactures custom interfaces for all modern military radios. Email military@digital-loggers.com with your custom requirements.

Patents Pending