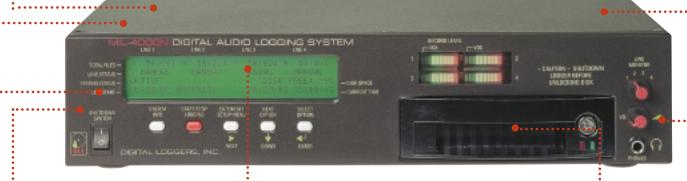

# 24-Channel USB Audio Logger

### · 24-CHANNEL CAPTURE UNITS

The heart of our larger loggers is a patented, custom built 24-channel capture unit. Build your own logger by attaching a Windows server.

### **AUTOMATIC GAIN CONTROL**

During quiet periods, the logger automatically turns up the volume to detect even faint sounds. Audio quality is improved, and recordings are crystal-clear.

### COLOR GRAPHIC LED ····

The full color display makes system configuration and status monitoring simple. All 24 channels have a multi-segment VU meter and status indicator.