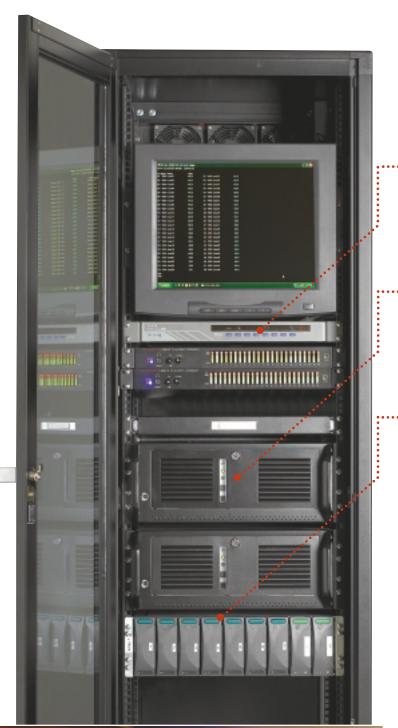

# Reliable Disk Array Loggers

# 3.2 to 50TB Disk Array with 250 VoIP Channels

### ···· 24-CHANNEL CAPTURE UNITS

The heart of our larger loggers is a patented, custom built 24-channel capture unit. Units expand to thousands of channels by networking multiple modules in secure rackmount enclosures.

### FAST PLAYBACK UNIT

A fast rack-mounted playback unit is included for instant playback and re-recording. Calls can be backed up to hard drive, CD or tape. Calls may be instantly transferred over fast network connections or emailed to any remote location.

### FIBRE CHANNEL DRIVES – TERABYTE STORAGE

Store years of recordings on-line. DLI network loggers were the first to offer fibre channel disk storage standard. You can easily add up to 125 hot-pluggable, redundant drives to each module without extra hardware. Fibre channel drives transfer data at over 1 gigabit per second, faster than any competing technology. This fast transfer gives you instant access to recorded calls and increases reliability.