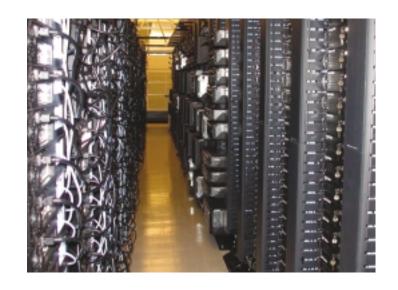

# Reliable Disk Array Loggers

# 3.2 to 50TB Disk Array with 250 VoIP Channels

### FIBRE CHANNEL DRIVES – TERABYTE STORAGE

Store years of recordings on-line. DLI network loggers were the first to offer fibre channel disk storage standard. You can easily add up to 125 hot-pluggable, redundant drives to each module without extra hardware. Fibre channel drives transfer data at over 1 gigabit per second, faster than any competing technology. This fast transfer gives you instant access to recorded calls and increases reliability.

# Complete FCAL Disk Arrays

Preformatted arrays include:

- •64 Bit PCI Controller
- Removable Trays
- Redundant Power
- Spare Hard Disk
- Hot-Plug Cartridges on all disks and power supplies
- Environmental Monitoring Module
- Fault warning with audible alarm
- Cabling and documentation for plug and play installation

Supercharge your file servers. Drive your data center at warp speed! Get Fibre Channel power at SATA prices!

Fibre Channel (FCAL) is a high performance interface developed by IBM, HP, and EMC. It links your server with up to 125 drives FCAL uses copper and optical cables to transmit data at the speed of light (literally). FCAL arrays are flexible and easy to expand and configure. Every FCAL disk drive has dual ports Dual ports give you redundancy and help form the backbone of a Storage Area Network (SAN). A SAN transmits switched network and disk traffic via fibre optic cables throughout your enterprise.