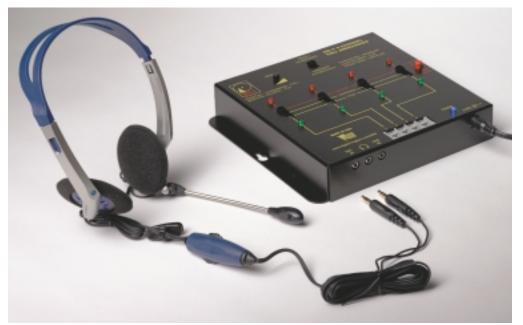

# 4-Channel Call Announcer

\$295

Your announcer is in stock, ready for overnight shipment. Call (408) 330-5599 today for a risk free evaluation.

Remind callers that they're being recorded. Keep all your recordings court legal. Add warning messages to the start of every call.

Just snap a cable (included) to your analog phone line and you're done! Choose a pre-recorded messages, or make your own. This call announcer does not "seize" the phone line, so no PBX programming is required. It works great with any phone system!

These announcers are ideal for government, military, homeland security and business applications.

Serial I/O Switch Control up to 20 serial devices from a single port.