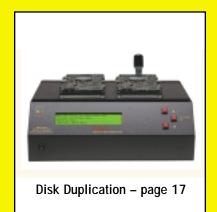

# Disk Duplication

Copy entire hard drives with ease. Set up any SCSI or IDE drive with all your original software. Connect blank target drives and press start. These copiers are ideal for rapid deployment and forensic applications.

### CLONE, TEST & REPAIR

Enhance reliability and breathe new life into old drives. Reassign and eliminate bad SCSI blocks and most IDE defects. A precise drive analysis system scans the disk surfaces for errors. Defects are mapped around and effectively "erased." The error-correcting system then "trains" the disk drive to permanently avoid these defective areas. Data is stored only on the safe areas of the disk. Also

1 to 8 Port ATA makes 8 identical IDE clones for rapid deployment.

scrub and erase drives to military specifications using the DOD-5220 erase function.