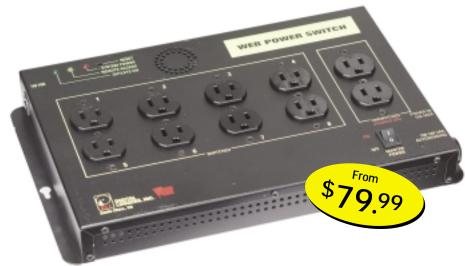

# Cost Effective Power Control

### Built-In Web Server

Control any device remotely from a web browser. Restart devices remotely. Eliminate service calls. Increase efficiency and reduce power consumption.

Don't let the low price fool you. This power controller includes custom web pages and secure login. Software utilities let you integrate the controller in your own OEM design.

Over 10,000 of these units have been built. Yours can ship overnight. Call (408) 330-5599. Try yours risk free.

- Built-in web server
- · Remote outlet control
- Sequential power-up
- Instant plug-and-play
- Reduces power bills
- Eliminates service calls

### Low Prices!

| Web Controller        | \$89.99 |
|-----------------------|---------|
| <b>USB</b> Controller | \$79.99 |