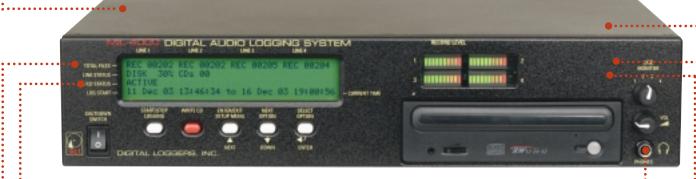

# 4-Channel CD Logger

# Ideal for Fire and EMS Recordings

### ··BEST PRICE/PERFORMANCE

CD loggers offer the best price/performance ratio, and are ideal for applications with up to 500 calls per day. For higher use applications, choose a network-based logger, as shown on page 3. For the ultimate preconfigured system, see pages 8-9.

### ·· EASY TO INSTALL & OPERATE

:.....

Any one can use it. Creating CDs is automatic just press a button. Calls and recording status are displayed at a glance.

### DIGITAL PERFORMANCE .....

Tape loggers can't match the reliability of digital loggers. Modules connect to expand capacity to hundreds of channels and thousands of hours. Digital quality gives you crystal-clear audio—you can hear a pin drop!

### ROCK SOLID RELIABILITY .....

Modern CD technology eliminates the moving parts found in older tape units. Digital loggers are field tested and proven reliable. Tape headaches are gone forever. CDs are read with a laser beam and never wear out.

### ··AFFORDABLE, PERMANENT CD MEDIA

High quality CDs are rugged and inexpensive. DLI loggers support both permanent and erasable CDs.

### SIMPLE CONNECTION TO ANY INPUT DEVICE

The universal input connects to telephone lines, microphones, radio receivers, and digital adapters.

Used in Fire and EMS Dispatch Nationwide.

### BUILT-IN MONITORING SYSTEM ······

Use the built-in speaker and headphone jack to verify audio quality in real-time.

### INTERNAL HARD DISK AUDIO STORAGE .....

Other loggers require frequent tape or DVD replacements to prevent lost calls. DLI loggers save thousands of calls on internal hard disks. Custom installations can be accessed from your internal network or over secure Internet connections.

### INSTANT PLAYBACK IN ANY PC .....

Play calls in any Windows PC. Find calls instantly. Just click on the time and date of your call. Store hundreds of calls on rugged, indelible, high-tech CDs. Copy, email, encrypt, and transfer calls on any computer. No software or expensive playback unit is required. Duplicate CDs instantly for perfect copies. Custom network versions play calls in real-time using a secure web browser.