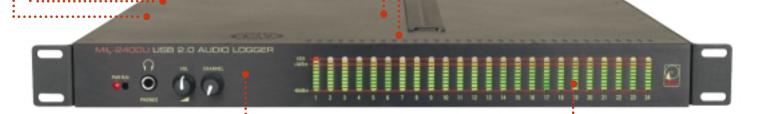

# 24-Channel USB Audio Logger

### · 24-CHANNEL CAPTURE UNITS

The heart of our larger loggers is a patented, custom built 24-channel capture unit. Build your own logger by attaching a Windows server.

### COLOR GRAPHIC LED ····

The full color display makes system configuration and status monitoring simple. All 24 channels have a multi-segment VU meter and status indicator.