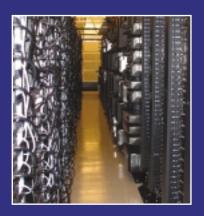

# Complete FCAL Disk Arrays

Preformatted arrays include:

- •64 Bit PCI Controller
- Removable Trays
- Redundant Power
- Spare Hard Disk
- Hot-Plug Cartridges on all disks and power supplies
- Environmental Monitoring Module
- Fault warning with audible alarm
- Cabling and documentation for plug and play installation

Supercharge your file servers. Drive your data center at warp speed! Get Fibre Channel power at SATA prices!

Fibre Channel (FCAL) is a high performance interface developed by IBM, HP, and EMC. It links your server with up to 125 drives FCAL uses copper and optical cables to transmit data at the speed of light (literally). FCAL arrays are flexible and easy to expand and configure. Every FCAL disk drive has dual ports Dual ports give you redundancy and help form the backbone of a Storage Area Network (SAN). A SAN transmits switched network and disk traffic via fibre optic cables throughout your enterprise.

Fibre Channel is the only interface with mission-critical 24 x 7 reliability. With redundant data ports, and spindle speeds of 10-15,000RPM, fibre channel is the fastest, most reliable storage available today. DLL arrays have accelerated thousands of government and military servers since 1988.