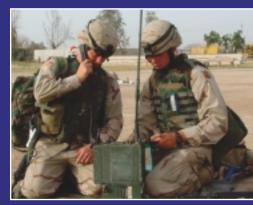

# **SINCGARS** Military Radio Recorders

DLI stocks loggers for recording Sincgars and Harris radios directly to COTS PCs. These rugged loggers are easy to connect with plug-and-play USB interface. Link several loggers on a single PC. Our SINCGARS recorders are in stock, ready for overnight shipment. Call today for a risk-free evaluation.

In addition to our standard products, DLI also manufactures custom interfaces for all modern military radios. Email military@digital-loggers.com with your custom requirements.

Patents Pending