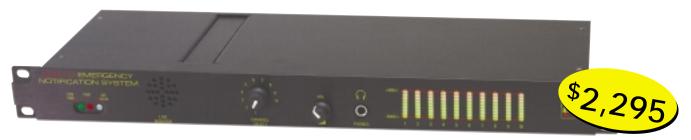

# Recorder <u>plus</u> Emergency Notification

Includes 10-Channel Recording Capability

"All deputies shall report to the sheriff's office immediately...". "Immediate evacuation of the surrounding area is recommended..." "Remain in your home. Beware of a suspect fitting this description...

These are just a few applications. This affordable 10-channel recorder works "double duty" as an Emergency notification System (ENS), transmitting messages "in the blind".

In ENS mode, you can send thousands of calls in just minutes. Select a message and select a call list. Press start, and 10 calls are made simultaneously. Send hundreds or thousands of announcements with the click of a mouse.

In logging mode, you'll have crystal-clear recordings of every spoken word on up to 10 lines. Sort, access, email, and retrieve recordings from any PC on the network. Monitor live recordings in real-time. Locate calls instantly using Caller-ID, or numbers dialed.

Installation is simple, and maintenance isn't required. Just snap a USB cable to your existing Windows server and you're up an running. Call today and try your ENS logger risk-free.